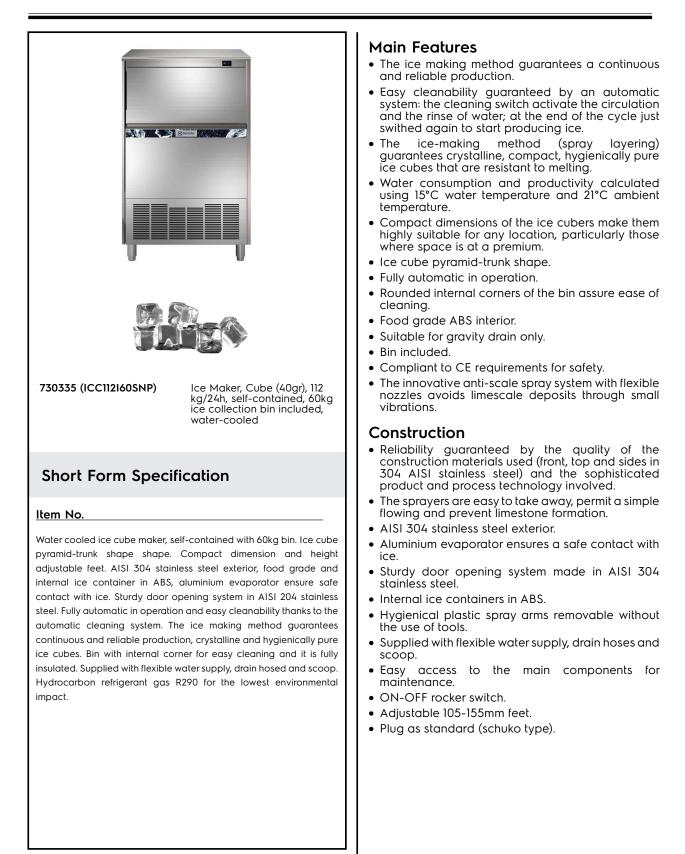

Ice Makers Ice Cuber (40gr), 112kg/24h, 60kg bin, water-cooled

ITEM #

SIS #

AIA #

<u>MODEL #</u> NAME #

## lce Makers Ice Cuber (40gr), 112kg/24h, 60kg bin, water-cooled

| Electric                                                                                                                              |                                                                     |
|---------------------------------------------------------------------------------------------------------------------------------------|---------------------------------------------------------------------|
| Supply voltage:<br>Electrical power, max:                                                                                             | 220-240 V/1N ph/50 Hz<br>0.69 kW                                    |
| Capacity:                                                                                                                             |                                                                     |
| Bin capacity:                                                                                                                         | 60 kg                                                               |
| Key Information:                                                                                                                      |                                                                     |
| External dimensions, Width:<br>External dimensions, Depth:<br>External dimensions, Height:<br>Net weight:<br>Output:<br>Kind of cube: | 715 mm<br>700 mm<br>1149 mm<br>81 kg<br>112 kg/day<br>Ice Cube 40 g |
| Sustainability                                                                                                                        |                                                                     |
| Refrigerant type:<br>Refrigerant weight:<br>Water consumption:                                                                        | R290<br>140 g<br>47.6 lt/hr                                         |