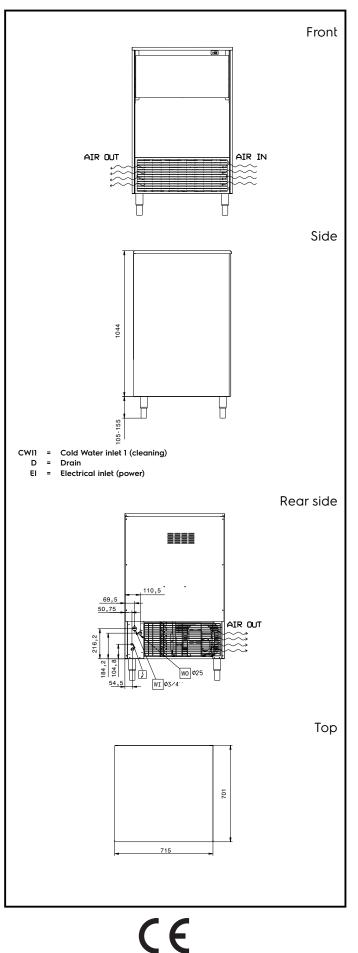

## lce Makers Ice Cuber (40gr), 112kg/24h, 60kg bin, water-cooled

| Electric                                                                                                                              |                                                                     |
|---------------------------------------------------------------------------------------------------------------------------------------|---------------------------------------------------------------------|
| Supply voltage:<br>Electrical power, max:                                                                                             | 220-240 V/1N ph/50 Hz<br>0.69 kW                                    |
| Capacity:                                                                                                                             |                                                                     |
| Bin capacity:                                                                                                                         | 60 kg                                                               |
| Key Information:                                                                                                                      |                                                                     |
| External dimensions, Width:<br>External dimensions, Depth:<br>External dimensions, Height:<br>Net weight:<br>Output:<br>Kind of cube: | 715 mm<br>700 mm<br>1149 mm<br>81 kg<br>112 kg/day<br>Ice Cube 40 g |
| Sustainability                                                                                                                        |                                                                     |
| Refrigerant type:<br>Refrigerant weight:<br>Water consumption:                                                                        | R290<br>140 g<br>47.6 lt/hr                                         |